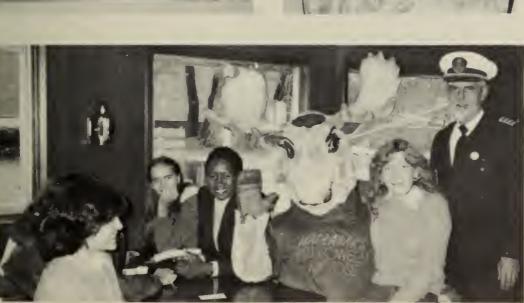

## Headmaster's Message

Mr. N. Thomas Russell our headmaster.

Mr. Russell and Mr. Carstairs converse in the new library.

This year enrollment in the school is at it's highest level ever. More and more parents are looking to Balmoral Hall for exciting and challenging programmes designed to provide each student the opportunity to develop academically, personally and socially.